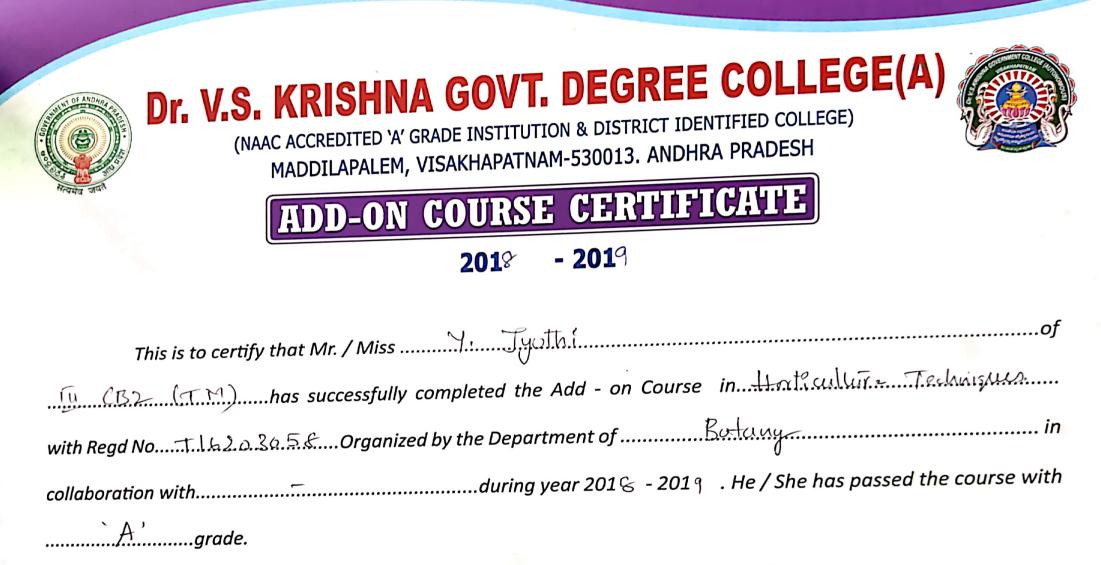

10 X 3 = 30M

4 X 5 – 20M

Max Marks: 50

金の

| [     |             | Add on Course      | 201       | 8-2019           |
|-------|-------------|--------------------|-----------|------------------|
| 5. NU | ID. NO      | Name of the studen | f Growing | p signatione     |
| 1     | T16203045   | J. Anugh           | 1132      | c                |
| 2     | T162030 49  | R. Brahmani        |           | ~                |
| 3     | T 16203050  | Gr. Damayanthi     | ч         | Gr. Damayenthe   |
| 4     | T16203051   | P. Durga prazod    | n         | P. Dungaprasad   |
| 5     | T16203054   | M. Hema latha      | L)        | M. Hema Jatha    |
| 6     | T16203056   | G. Jaya Lakshini   | "         |                  |
| 7     | T 16203058  | y. Jyothi          | 1ł        | y. Jeotrie       |
| 8     | T16203059   | Y. Jyothie         | u         | y. Jyoki         |
| 9     | T 16203060  | \$N-Jyotana        | 1)        | N. Jyotzna.      |
| 10    | T16203061   | y. Kanala          | <b>U</b>  | y. francala      |
| 11    | 716203062   | G. Konaka Dunga    | LI        | Gi Kanaka Duriga |
| 12    | T 16203063  | k. Lakghuri        | IJ        | K, Lakshni       |
| 13    | T 16203065  | U. Larmana Rav     | ч         |                  |
| 14    | T 1620 3067 | ch Maha lakspini   | и         | ch. Moho Lakshmi |
| 15    | T 16203069  | V. Maheguari       | u         | V. Maheswa Ji    |
| 16    | 716203075   | K. poli Maidu      | и         | K. Polémendu     |
| 17    | 7 (620308)  | K. Rama Koughna    | ч         |                  |
| 19    | T 16203082  | D. Ramulappadu     | ч         |                  |
| 19    | T 16203083  | K. Revathi         | 17 1      | . Raathi         |
| 20    | T 16203084  | k. Ravathi         | U         | K. Revathi       |