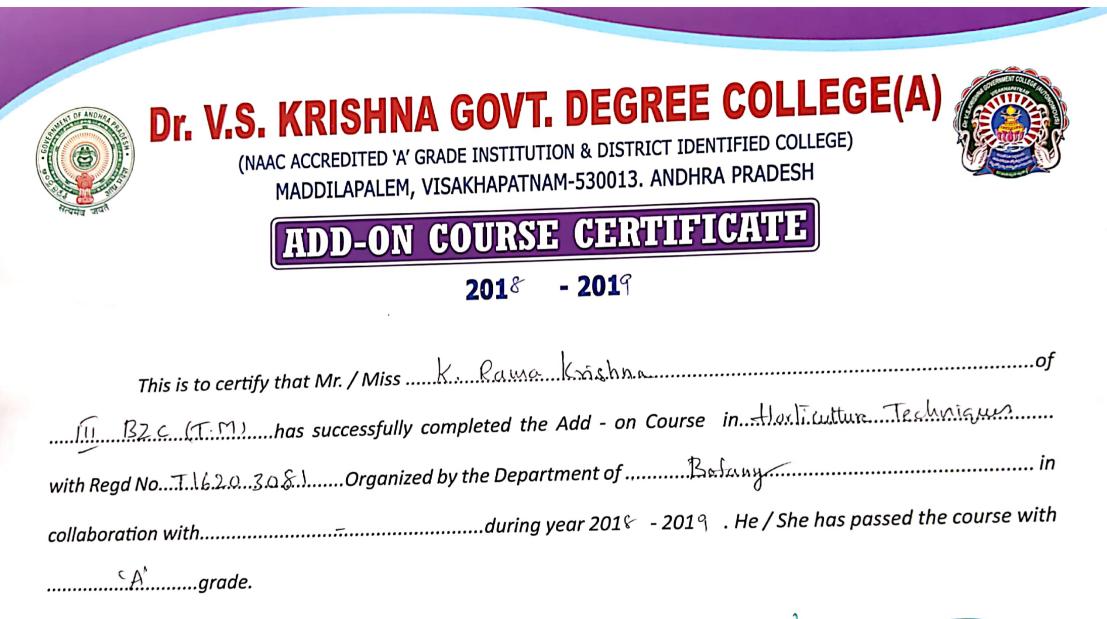

10 X 3 = 30M

4 X 5 – 20M

Max Marks: 50

金の

| [     |             | Add on Course      | 201       | 8-2019           |
|-------|-------------|--------------------|-----------|------------------|
| 5. NU | ID. NO      | Name of the studen | f Growing | p signatione     |
| 1     | T16203045   | J. Anugh           | 1132      | c                |
| 2     | T162030 49  | R. Brahmani        |           | ~                |
| 3     | T 16203050  | Gr. Damayanthi     | ч         | Gr. Damayenthe   |
| 4     | T16203051   | P. Durga prazod    | n         | P. Dungaprasad   |
| 5     | T16203054   | M. Hema latha      | L)        | M. Hema Jatha    |
| 6     | T16203056   | G. Jaya Lakshini   | "         |                  |
| 7     | T 16203058  | y. Jyothi          | 1ł        | y. Jeotrie       |
| 8     | T16203059   | Y. Jyothie         | u         | y. Jyoki         |
| 9     | T 16203060  | \$N-Jyotana        | 1)        | N. Jyotzna.      |
| 10    | T16203061   | y. Kanala          | <b>U</b>  | y. francala      |
| 11    | 716203062   | G. Konaka Dunga    | LI        | Gi Kanaka Duriga |
| 12    | T 16203063  | k. Lakghuri        | IJ        | K, Lakshni       |
| 13    | T 16203065  | U. Larmana Rav     | ч         |                  |
| 14    | T 1620 3067 | ch Maha lakspini   | и         | ch. Moho Lakshmi |
| 15    | T 16203069  | V. Maheguari       | u         | V. Maheswa Ji    |
| 16    | 716203075   | K. poli Maidu      | и         | K. Polémendu     |
| 17    | 7 (620308)  | K. Rama Koughna    | ч         |                  |
| 19    | T 16203082  | D. Ramulappadu     | ч         |                  |
| 19    | T 16203083  | K. Revathi         | 17 1      | . Raathi         |
| 20    | T 16203084  | k. Ravathi         | U         | K. Revathi       |