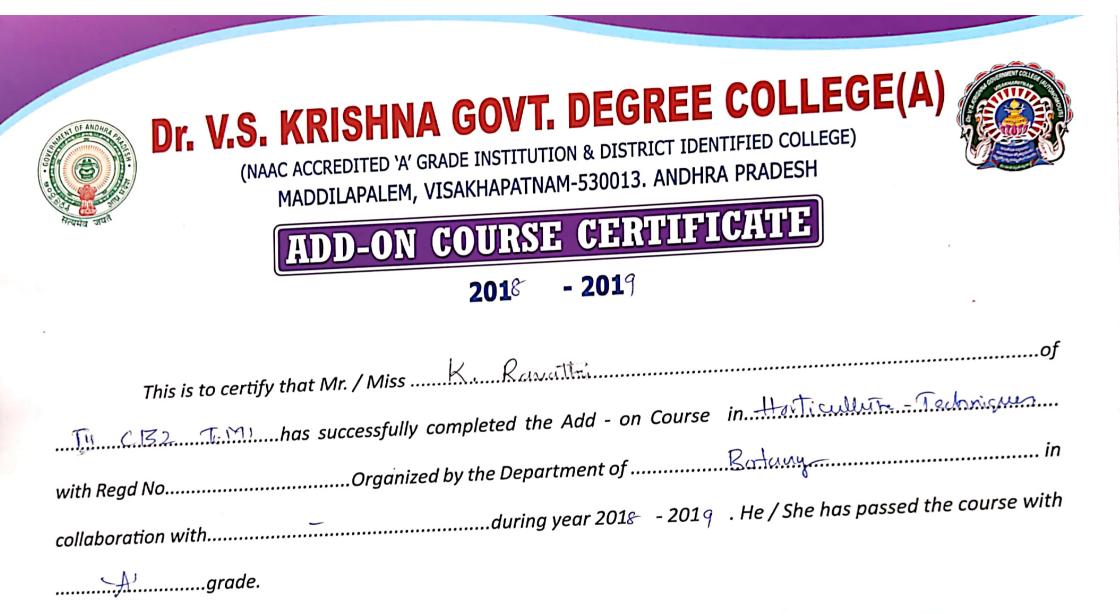

10 X 3 = 30M

4 X 5 – 20M

Max Marks: 50

金の

| [     |             | Add on Course      | 201       | 8-2019           |
|-------|-------------|--------------------|-----------|------------------|
| 5. NU | ID. NO      | Name of the studen | f Growing | p signatione     |
| 1     | T16203045   | J. Anugh           | 1132      | c                |
| 2     | T162030 49  | R. Brahmani        |           | ~                |
| 3     | T 16203050  | Gr. Damayanthi     | ч         | Gr. Damayenthe   |
| 4     | T16203051   | P. Durga prazod    | n         | P. Dungaprasad   |
| 5     | T16203054   | M. Hema latha      | L)        | M. Hema Jatha    |
| 6     | T16203056   | G. Jaya Lakshini   | "         |                  |
| 7     | T 16203058  | y. Jyothi          | 1ł        | y. Jeotrie       |
| 8     | T16203059   | Y. Jyothie         | u         | y. Jyoki         |
| 9     | T 16203060  | \$N-Jyotana        | 1)        | N. Jyotzna.      |
| 10    | T16203061   | y. Kanala          | <b>U</b>  | y. francala      |
| 11    | 716203062   | G. Konaka Dunga    | LI        | Gi Kanaka Duriga |
| 12    | T 16203063  | k. Lakghuri        | IJ        | K, Lakshni       |
| 13    | T 16203065  | U. Larmana Rav     | ч         |                  |
| 14    | T 1620 3067 | ch Maha lakspini   | и         | ch. Moho Lakshmi |
| 15    | T 16203069  | V. Maheguari       | u         | V. Maheswa Ji    |
| 16    | 716203075   | K. poli Maidu      | и         | K. Polémendu     |
| 17    | 7 (620308)  | K. Rama Koughna    | ч         |                  |
| 19    | T 16203082  | D. Ramulappadu     | ч         |                  |
| 19    | T 16203083  | K. Revathi         | 17 1      | . Raathi         |
| 20    | T 16203084  | k. Ravathi         | U         | K. Revathi       |